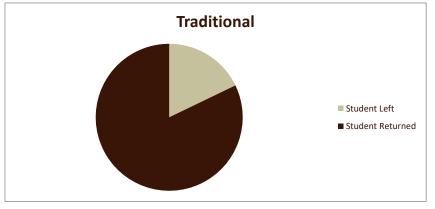

## **Retention of New Entering Student Cohorts**

Fall Entering Terms 2014-2021

| Retention Rates               |             |                     | Term      | Term      |           |           |           |           |           |           |  |
|-------------------------------|-------------|---------------------|-----------|-----------|-----------|-----------|-----------|-----------|-----------|-----------|--|
|                               |             |                     |           |           |           |           |           |           |           | 8-Yr.     |  |
|                               |             |                     |           |           |           |           |           |           |           | Composite |  |
| Program                       | Category    | Result              | Fall 2015 | Fall 2016 | Fall 2017 | Fall 2018 | Fall 2019 | Fall 2020 | Fall 2021 | Retention |  |
| Agricultural Educ             | ation       |                     |           |           |           |           |           |           |           |           |  |
|                               | Traditional |                     |           |           |           |           |           |           |           |           |  |
|                               |             | % Students Leaving  | 0.0%      | 33.3%     | 25.0%     | 0.0%      | 0.0%      | 20.0%     | 0.0%      | 17.9%     |  |
|                               |             | % Students Retained | 100.0%    | 66.7%     | 75.0%     | 100.0%    | 100.0%    | 80.0%     | 100.0%    | 82.1%     |  |
|                               | Transfer    |                     |           |           |           |           |           |           |           |           |  |
|                               |             | % Students Leaving  | 33.3%     | 50.0%     | 60.0%     | 25.0%     | 0.0%      | 100.0%    |           | 43.8%     |  |
|                               |             | % Students Retained | 66.7%     | 50.0%     | 40.0%     | 75.0%     | 100.0%    | 0.0%      |           | 56.3%     |  |
|                               |             |                     |           |           |           |           |           |           |           |           |  |
|                               |             |                     | Fall 2014 | Fall 2015 | Fall 2016 | Fall 2017 | Fall 2018 | Fall 2019 | Fall 2020 | Fall 2021 |  |
| SMSU Overall Traditional Rate |             |                     | 68.4%     | 68.3%     | 59.9%     | 64.7%     | 67.2%     | 73.7%     | 63.1%     | 67.1%     |  |