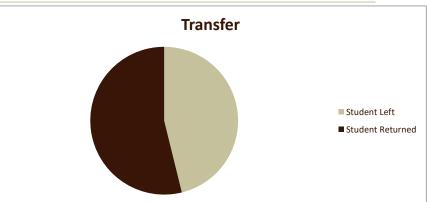

## **Retention of New Entering Student Cohorts**

Fall Entering Terms 2014-2021

| Retention Rates               |             |                     | Term      | Term      |           |           |           |           |           |           |  |
|-------------------------------|-------------|---------------------|-----------|-----------|-----------|-----------|-----------|-----------|-----------|-----------|--|
|                               |             |                     |           |           |           |           |           |           |           | 8-Yr.     |  |
|                               |             |                     |           |           |           |           |           |           |           | Composite |  |
| Program                       | Category    | Result              | Fall 2015 | Fall 2016 | Fall 2017 | Fall 2018 | Fall 2019 | Fall 2020 | Fall 2021 | Retention |  |
| Agricultural Educ             | ation       |                     |           |           |           |           |           |           |           |           |  |
|                               | Traditional |                     |           |           |           |           |           |           |           |           |  |
|                               |             | % Students Leaving  | 0.0%      | 33.3%     | 25.0%     | 0.0%      | 0.0%      | 20.0%     | 0.0%      | 17.9%     |  |
|                               |             | % Students Retained | 100.0%    | 66.7%     | 75.0%     | 100.0%    | 100.0%    | 80.0%     | 100.0%    | 82.1%     |  |
|                               | Transfer    |                     |           |           |           |           |           |           |           |           |  |
|                               |             | % Students Leaving  | 33.3%     | 50.0%     | 60.0%     | 25.0%     | 0.0%      | 100.0%    |           | 43.8%     |  |
|                               |             | % Students Retained | 66.7%     | 50.0%     | 40.0%     | 75.0%     | 100.0%    | 0.0%      |           | 56.3%     |  |
|                               |             |                     |           |           |           |           |           |           |           |           |  |
|                               |             |                     | Fall 2014 | Fall 2015 | Fall 2016 | Fall 2017 | Fall 2018 | Fall 2019 | Fall 2020 | Fall 2021 |  |
| SMSU Overall Traditional Rate |             |                     | 68.4%     | 68.3%     | 59.9%     | 64.7%     | 67.2%     | 73.7%     | 63.1%     | 67.1%     |  |